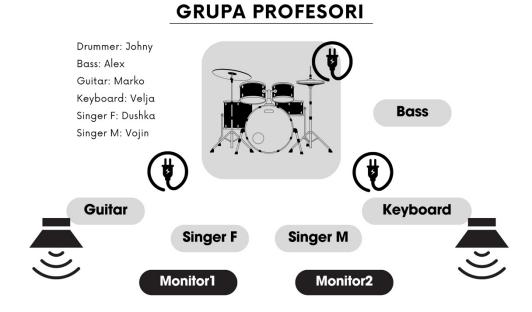

## STAGE REQUIREMENTS

- **GP** requires a minimum workable performance space of 5.5m wide by 3.5m deep.
- On the stage it is necessary to have at least 3
   extension power cords 4 sockets each, on the
  left and right sides as well as in the middle at
  the bottom of the stage.

#### Drums:

- A 5 pieces drum kit (with snare):
   YAMAHA (Recording or Stage Custom) or DW or PEARL or TAMA or similar.
- Cymbal set: **Zildjian K (14hh, 16, 18, 20ride)** or Zildjian A or any Meinl set or similar.
- A drummer's chair
- A drum rug x1 (2m x1.6m)
- Microphone stands: 2x for overheads, 1x for hi-hat, 1x for kick.

## Keyboard:

- Roland Fantom 7 (Very important).
- Keyboard stand: K&M Spider Pro or similar
- Sustain pedal

#### Guitar:

- Microphone stand x1
- Shure Beta 58, XLR cable min 10m x1

#### Singer female:

- Sennheiser ew100 G4 945 or Shure Beta 58 QLXD or Shure Beta 58 SLXD
- Microphone stand x1

### Singer male:

- Sennheiser ew100 G4 945 or Shure Beta 58 QLXD or Shure Beta 58 SLXD
- Microphone stand x1

#### **MONITORS**:

• Any active speakers 10 or 12, x4